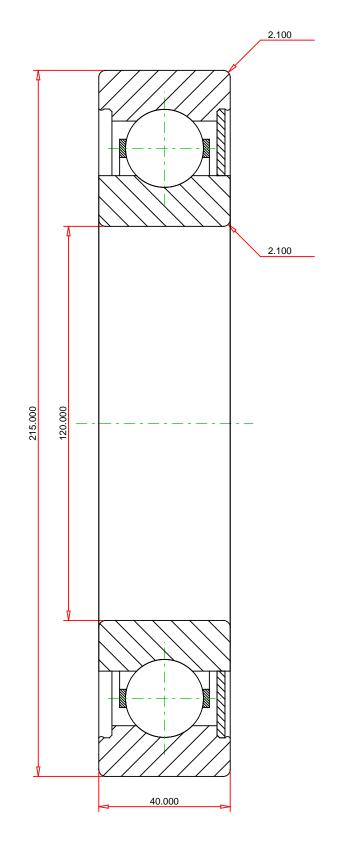

## <u>Specifications</u> | <u>Dimensions</u> | <u>Basic Load Ratings</u> | <u>Factors</u>

| Specifications - |              |                  |  |  |  |
|------------------|--------------|------------------|--|--|--|
|                  | Clearance    | C3               |  |  |  |
|                  | Bore Size d  | 120.000 mm       |  |  |  |
|                  | Features     | One Contact Seal |  |  |  |
|                  | Bearing Type | Standard DGBB    |  |  |  |
|                  | Weight       | 5.16 Kg          |  |  |  |
|                  |              |                  |  |  |  |

| Din | nensions            |            | - |
|-----|---------------------|------------|---|
|     | Outside Diameter D  | 215.000 mm |   |
|     | utside Ring Width B | 40.000 mm  |   |
|     |                     |            |   |

| Radius Rs min | 2.100 mm |
|---------------|----------|
|---------------|----------|

|                          | Basic Load Ratings - |  |  |  |  |  |
|--------------------------|----------------------|--|--|--|--|--|
| Cr - Dynamic Load Rating | 155.3 kN             |  |  |  |  |  |
| COr - Static Load Rating | 131.1 kN             |  |  |  |  |  |